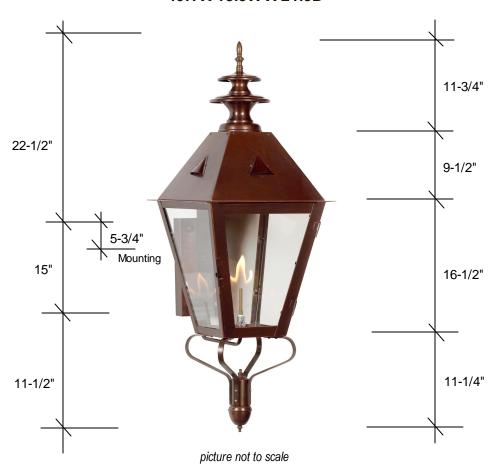

# FOURTEENTH COLONY LIGHTING

HANDCRAFTED LIGHT FIXTURES MADE IN MEMPHIS, TENNESSEE

## 4261-GAS

49H X 18.5W X 21.5D



#### **Glass Options**

### **Gas Options**

Propane

#### **Finish Options**

Natural Gas

Clear Only

Single Brass Burner

Manual On/Off Valve

Clear Tempered Glass

BTU rating 3011

Backplate 15H x 6.25W x 1.5D

Raw Brass (RWB)

Antique Brass (AB)

Blackened Brass (DAB)

Oil Rubbed Brass (ORB)

Raw Copper (RWC) \*

Antique Copper (AC) \*

Blackened Copper (DAC)

Antique Copper Verde (ACV)

All finishes are hand-applied; therefore variations will occur

Dimensions are approximate

\* Finish will have brass accents