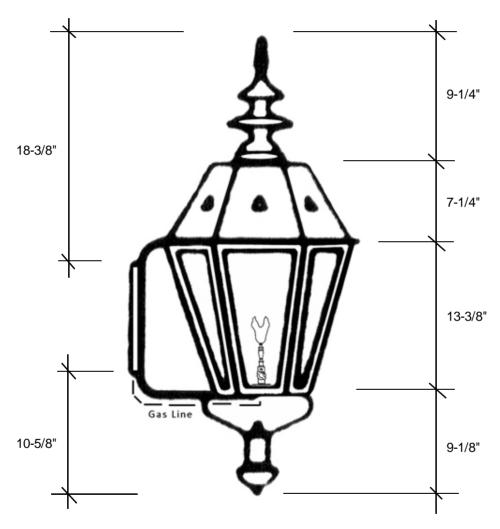

## 4251-GAS 39"L x 18.5"W x 21.5"D

This fixture is available with clear tempered glass only and is UL listed for natural gas, with an option of propane. The fixture has a manual on/off valve with a maple leaf design and has a BTU rating of 3011.