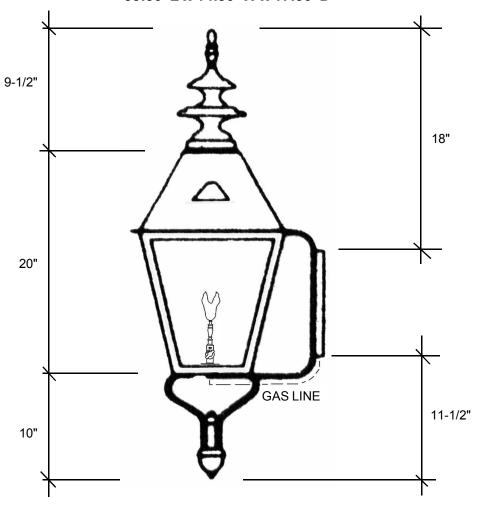

## 39.50"L x 14.50"W x 17.50"D

This fixture is available with clear tempered glass only and is UL listed for natural gas, with an option of propane. The fixture has a manual on/off valve with a maple leaf design and has a BTU rating of 3011.

## Backplate 10"L x 5"W

Please note the dimensions stated above are approximate