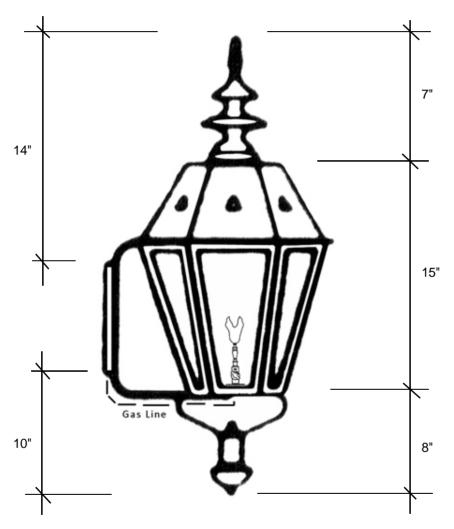

## 4231-GAS 30"L x 13"W x 16"D

This fixture is available with clear tempered glass only and is UL listed for natural gas, with an option of propane. The fixture has a manual on/off valve with a maple leaf design and has a BTU rating of 3011.