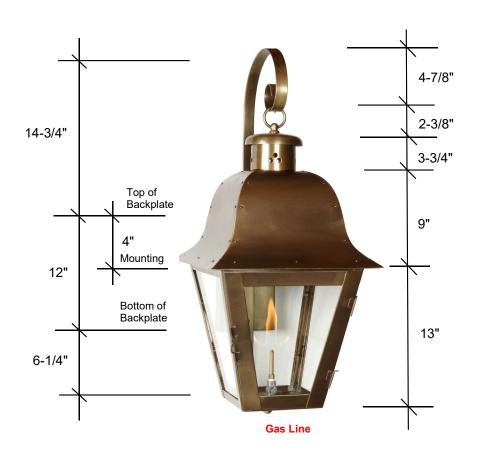

# 4151-GAS

33 H x 14 W x 16.5 D

#### **Standard**

Natural gas
Single brass burner
Manual on/off valve
Clear tempered glass
BTU rating of 3011
Electronic ignition n/a
Backplate 12H x 5W 1.5D