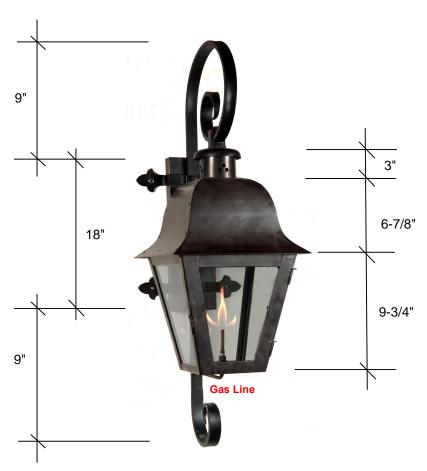

## 4141-GAS / IB05

36 H x 10.5 W x 13.75 D

### **Standard**

Natural gas
Single brass burner
Manual on/off valve
Clear tempered glass
BTU rating of 3011
Black iron scroll
Backplate 18H x 5W x 1.5D