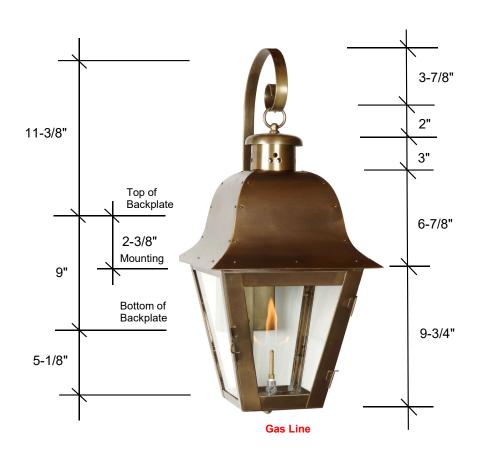

## 4141-GAS

25.5 H x 10.5 W x 12.75 D

### **Standard**

Natural gas
Single brass burner
Manual on/off valve
Clear tempered glass
BTU rating of 3011
Electronic ignition n/a
Backplate 9H x 5W 1.5D