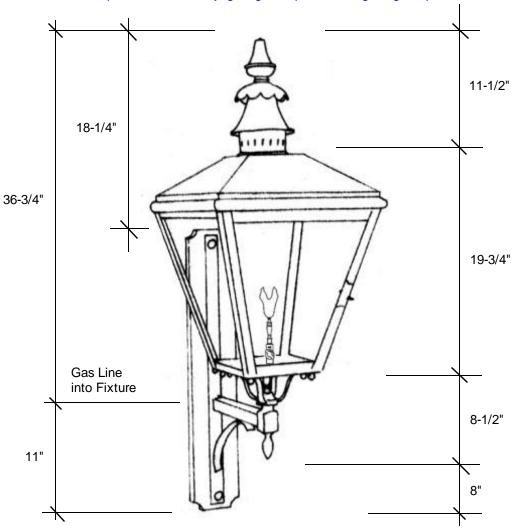

## 47.75"H x 16.5"W x 22"D

http://fourteenthcolonylighting.com/pdf/mounting\_diagram.pdf

This fixture is available with clear tempered glass only and is listed for natural gas, with an option of propane. The fixture has a manual on/off valve with a maple leaf design and has a BTU rating of 3011.