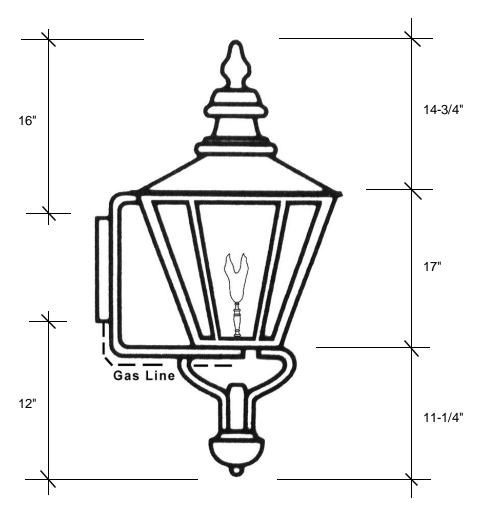

## 3971-GAS 43"H x 23"W x 22"D

This fixture is available with clear tempered glass only and is UL listed for natural gas, with an option of propane. The fixture has a manual on/off valve with a maple leaf design and has a BTU rating of 3011.

## Backplate 15"H x 6.25"W

Please note the dimensions stated above are approximate