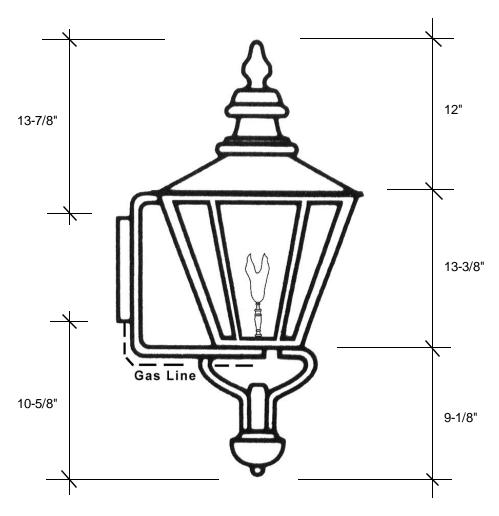

## 3951-GAS 34.5"H x 19"W x 19"D

This fixture is available with clear tempered glass only and is UL listed for natural gas, with an option of propane. The fixture has a manual on/off valve with a maple leaf design and has a BTU rating of 3011.

## Backplate 10"H x 5"W

Please note the dimensions stated above are approximate