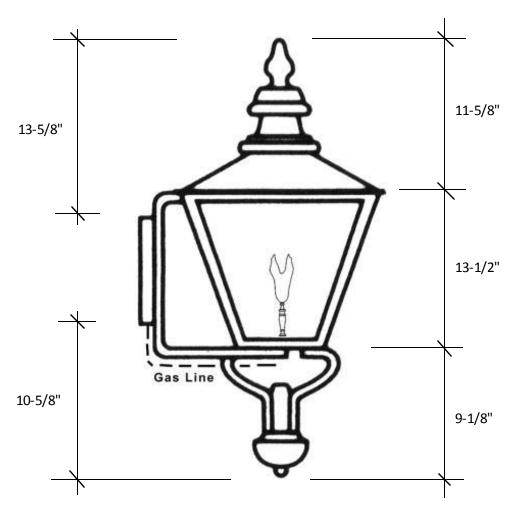

## 3941-GAS 34.25"H x 14"W x 17.5"D

This fixture is available with clear tempered glass only and is UL listed for natural gas, with an option of propane. The fixture has a manual on/off valve with a maple leaf design and has a BTU rating of 3011.

## Backplate 10"H x 5"W

Please note the dimensions stated above are approximate