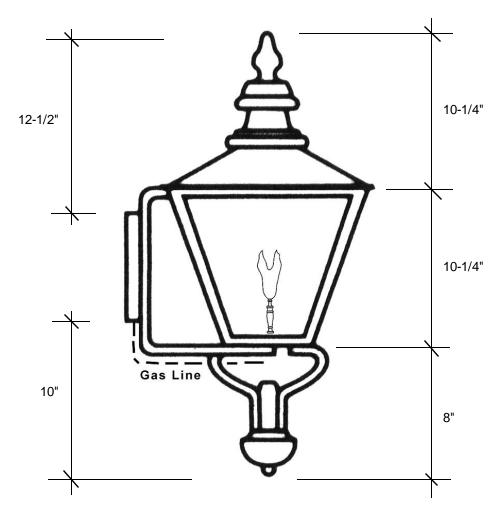

## 3921-GAS 28.5"H x 11"W x 14.5"D

This fixture is available with clear tempered glass only and is UL listed for natural gas, with an option of propane. The fixture has a manual on/off valve with a maple leaf design and has a BTU rating of 3011.

## Backplate 6"H x 5"W

Please note the dimensions stated above are approximate