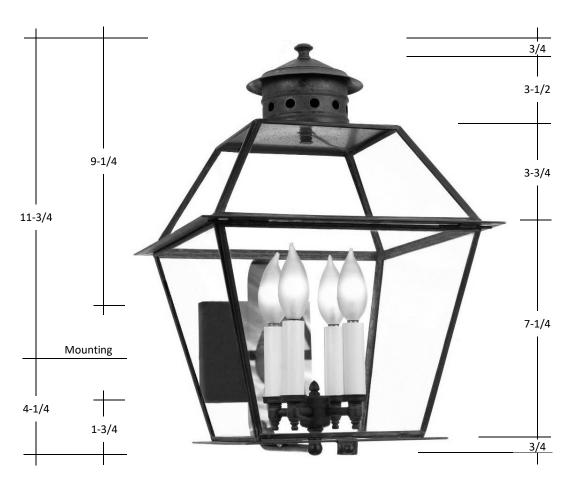

# **3401**16H X 10W X 12.5D

Dimensions not proportionate to lantern shown

Dimensions are approximate